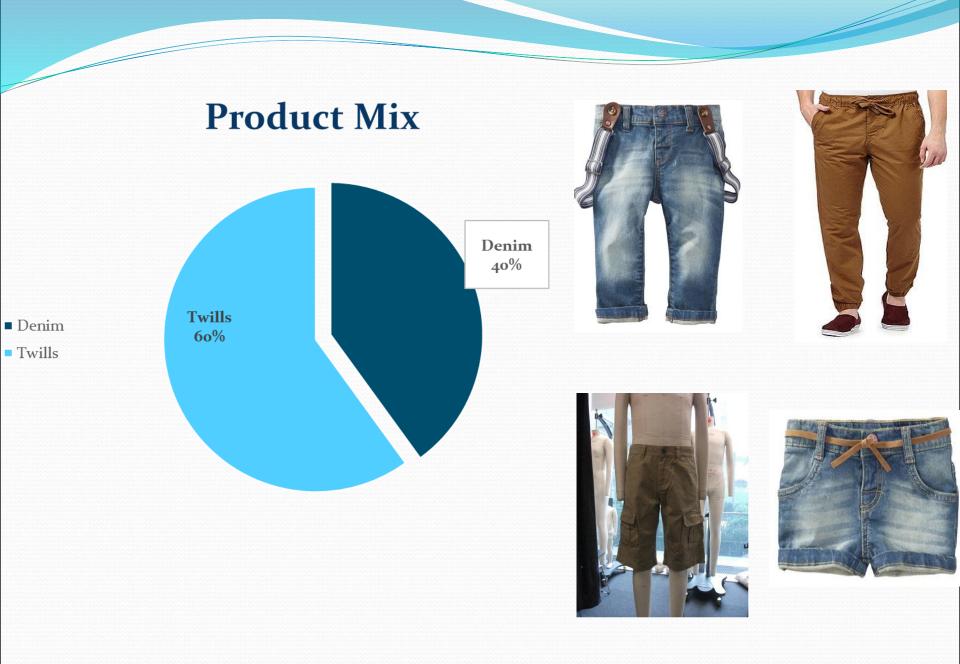

Sewing Line

Washing

## **COMPANY PROFILE:**

- COMPANY NAME: ARRIVAL FASHION LTD
- •TYPE OF BUSINESS: MANUFACTURER & EXPORTER
- •YEAR OF ESTABLISHMENT: 1998
- •CONTACT PERSON: SHAFIQUL ISLAM. MANAGING DIRECTOR.
- •Total Manpower: 3000
- PRODUCTION CAPACITY: 700,000 PCS MONTHLY

# ABOUT US

- Arrival Fashion ltd started journey in 1998 with only 2 production lines. Capacity was only 50 K
- In 2005 company shifted to new production unit with increased production capacity to 700K pairs in a month.
- Arrival Fashion ltd is a fully compliance factory , working with reputable companies-BIG-W, Auchan, Debenhams, Dunnes, NEXT, Gloria Jeans.

# OUR CLIENTS :

- AUCHAN FRANCE
- **BIG W -** AUSTRALIA
- **DEBENHAMS** UK
- NEXT
- GLORIA JEANS-RUSSIA
- Grameen Uniqlo





groupe auchan







### **Category Mix**



## MACHINERY & FACILITIES:

- 1200 Machines
- 17 Sewing Lines- 65-75 machine/line
- CAD Facility with Auto pattern Cutter
- 4 Cutting Tables
- Sampling Section
- Designers

### FABRIC SOURCES:

- 75% LOCALLY SOURCED.
- 25% FROM INDIA AND CHINA.

#### LOCAL DENIM MILLS:

- \* ENVOY TEXTILES
- \* PARTEX / AMBER DENIMS
- \* SHASHA DENIMS
- \* CHITTAGONG DENIMS

INDIAN MILLS

ARVIND, MAFATLAL, MALWA, BHASKAR

LOCAL TWILL MILL:

SOUTH CHINA, ZABER & ZUBAIR

## QUALITY ASSURANCE:

- Arrival Fashion emphasizes on Quality assurance of our products.
- Technical Audit Carried out every year by BIG-W –Australia, DEBENHAMS-UK
- We maintain International level of standard from sourcing fabrics to finished products.
- We have an independent quality team with **120 member.**
- P