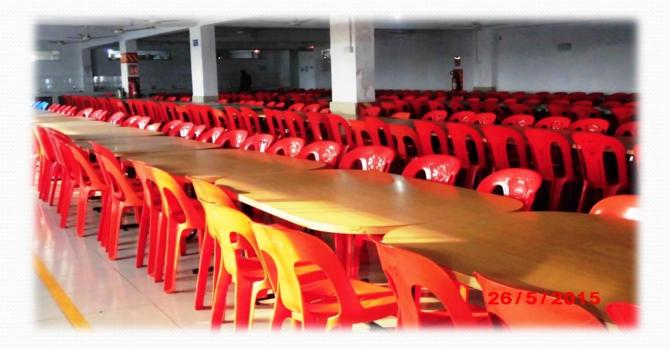

## DINNING HALL & CANTEEN:

- 450 people can dine in our facility
- Also have a canteen facility for the workers