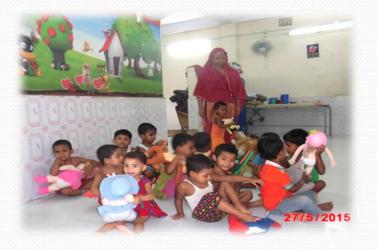

## DAY CARE FACILITY:

- Day care facility is provided for the workers
- Upto 30 kids are taken care in the facilty
- 3 Trained nannies