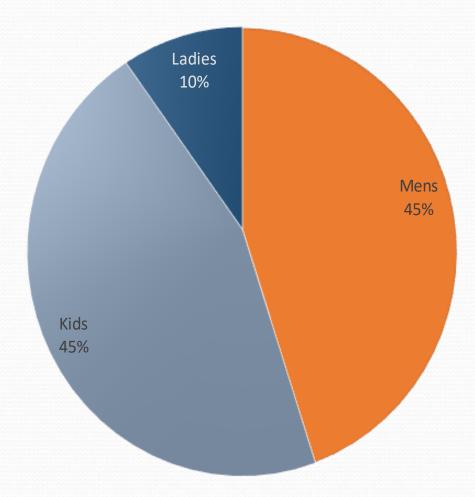

ashing

## **COMPANY PROFILE:**

- COMPANY NAME: ARRIVAL FASHION LTD
- •TYPE OF BUSINESS: MANUFACTURER & EXPORTER
- •YEAR OF ESTABLISHMENT: 1998
- •CONTACT PERSON: SHAFIQUL ISLAM. MANAGING DIRECTOR.
- •Total Manpower: 3000
- PRODUCTION CAPACITY: 700,000 PCS MONTHLY

# ABOUT US

- Arrival Fashion ltd started journey in 1998 with only 2 production lines. Capacity was only 50 K
- In 2005 company shifted to new production unit with increased production capacity to 700K pairs in a month.
- Arrival Fashion ltd is a fully compliance factory , working with reputable companies-BIG-W, Auchan, Debenhams, Dunnes, NEXT, Gloria Jeans.

# OUR CLIENTS :

- AUCHAN FRANCE
- **BIG W -** AUSTRALIA
- **DEBENHAMS** UK
- NEXT
- GLORIA JEANS-RUSSIA
- Grameen Uniqlo





groupe auchan







### **Category Mix**



## MACHINERY & FACILITIES:

- 1200 Machines
- 17 Sewing Lines- 65-75 machine/line
- CAD Facility with Auto pattern Cutter
- 4 Cutting Tables
- Sampling Section
- Designers

### FABRIC SOURCES:

- 75% LOCALLY SOURCED.
- 25% FROM INDIA AND CHINA.

#### LOCAL DENIM MILLS:

- \* ENVOY TEXTILES
- \* PARTEX / AMBER DENIMS
- \* SHASHA DENIMS
- \* CHITTAGONG DENIMS

INDIAN MILLS

ARVIND, MAFATLAL, MALWA, BHASKAR

LOCAL TWILL MILL:

SOUTH CHINA, ZABER & ZUBAIR

## QUALITY ASSURANCE:

- Arrival Fashion emphasizes on Quality assurance of our products.
- Technical Audit Carried out every year by BIG-W –Australia, DEBENHAMS-UK
- We maintain International level of standard from sourcing fabrics to finished products.
- We have an independent quality team with **120 member.**
- Products go through 11 ch