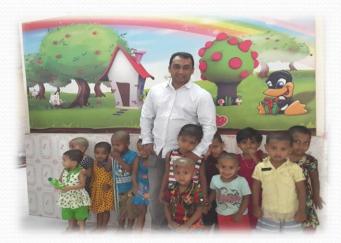

## DAY CARE FACILITY:

- Day care facility is provided for the workers
- Upto 30 kids are taken care in the facilty
- 3 Trained nannies