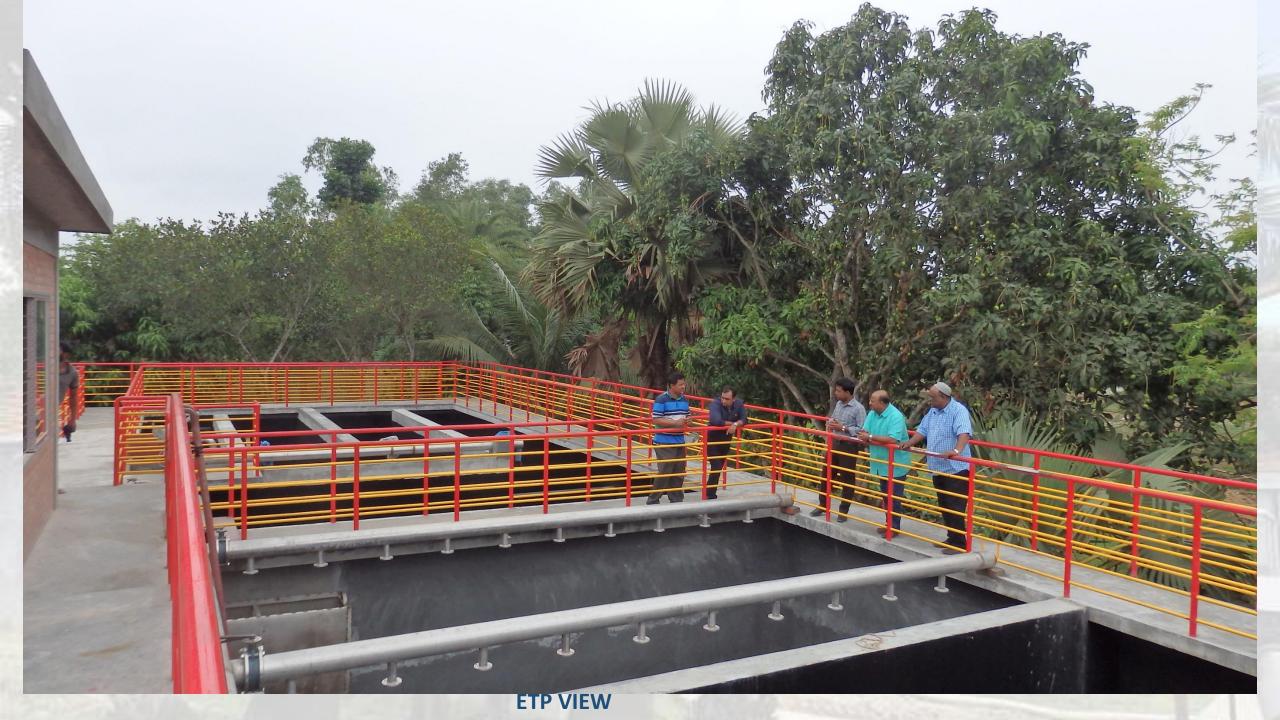

### ETP:

A biological ETP plant with Japanese Technology-Kuraray PVA Gel

- Only a biological gel is used
- No other chemical used in the process
- 2<sup>nd</sup> ETP plant is Bangladesh to use the technology

kura*ray* 

Polyvinyl Alcohol Hydrogel ~A carrier for immobilization of microorganisms~

KURARAY CO., LTD

**ETP FRONT VIEW** 

WET PROCESS AREA

WET PROCESS Machines

QC AREA