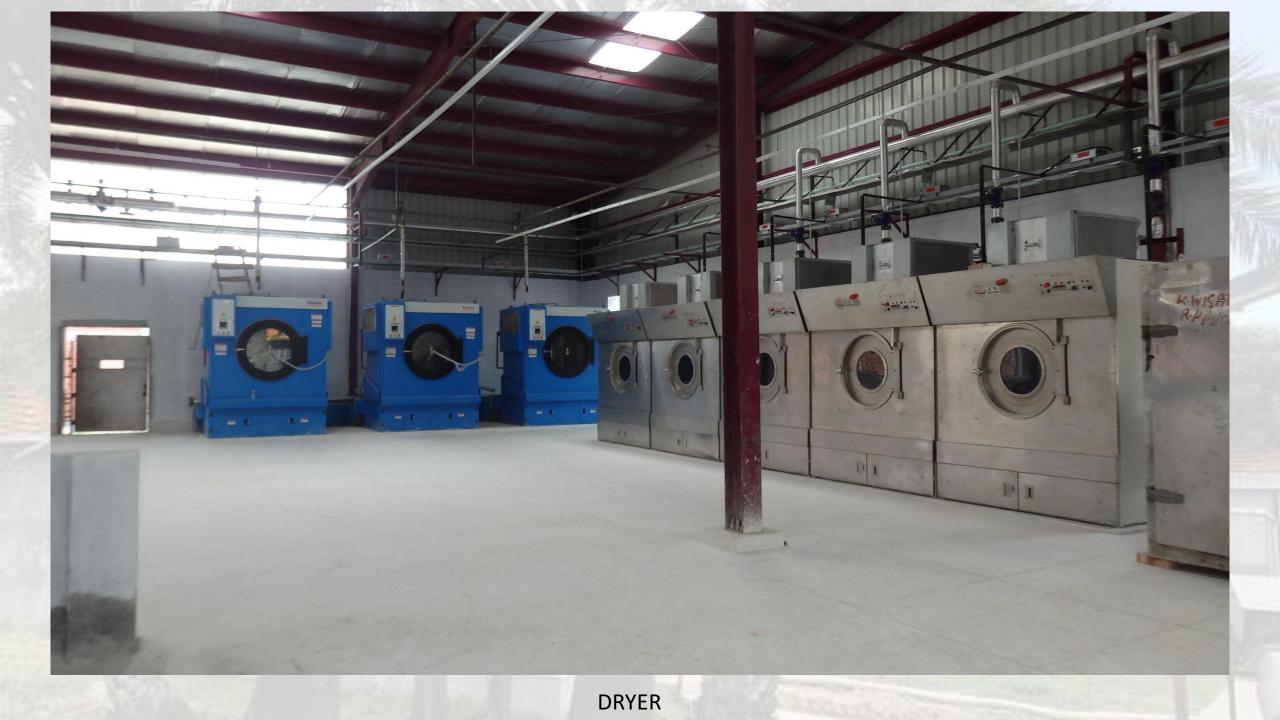

### **Dry Process**

#### All types of Dry process includes:

- HandBrush
- Whisker
- Tacking
- Crinkle
- Grinding/Destroy

#### Machineries:

- Water Curtain Chemical spraying Cabinet
- Batch Curing Oven for crinkles effects
- Multi buck hand brush tables