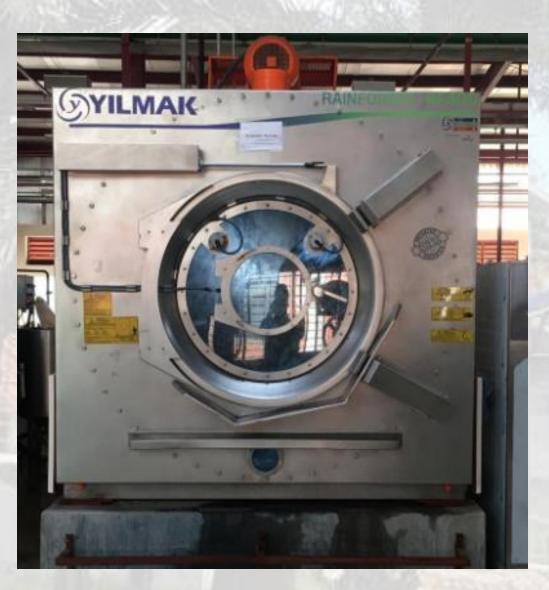

### Wet Process

- We are capable of washing up to 6,50,000 pairs of Denims per month
- Most Modern Front Loading Automating Tilting washing Machines
  - -Ramsons Vertostar<sup>™</sup> -3set (India)
  - Laser 1 set (Geonologia)
  - -Yilmak Rainforest Machine(Turkey)
  - -Ngai Shing -6 set( China)

### YILMAK Rainforest Machine (Turkey)