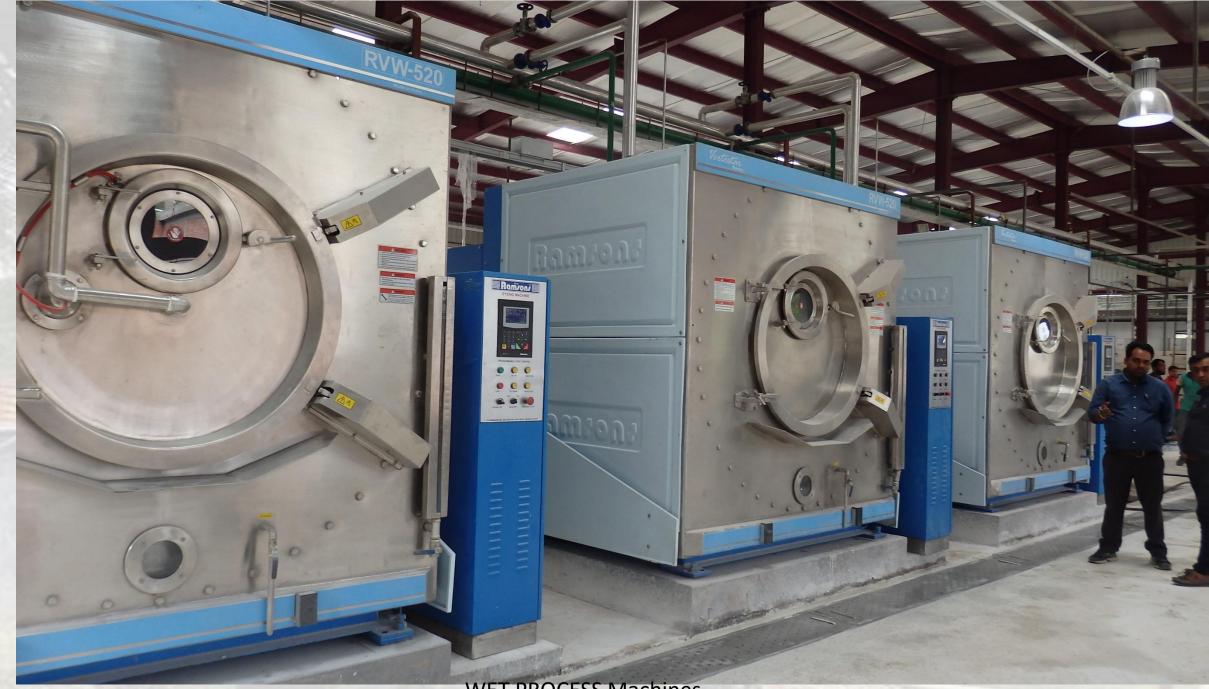

### Wet Process

- We are capable of washing up to 6,50,000 pairs of Denims per month
- Most Modern Front Loading Automating Tilting washing Machines
  - -Ramsons Vertostar<sup>™</sup> -3set (India)
  - Laser 1 set (Geonologia)
  - -Yilmak Rainforest Machine(Turkey)
  - -Ngai Shing -6 set( China)

### YILMAK Rainforest Machine (Turkey)

### Laser Machine - Jeanologia