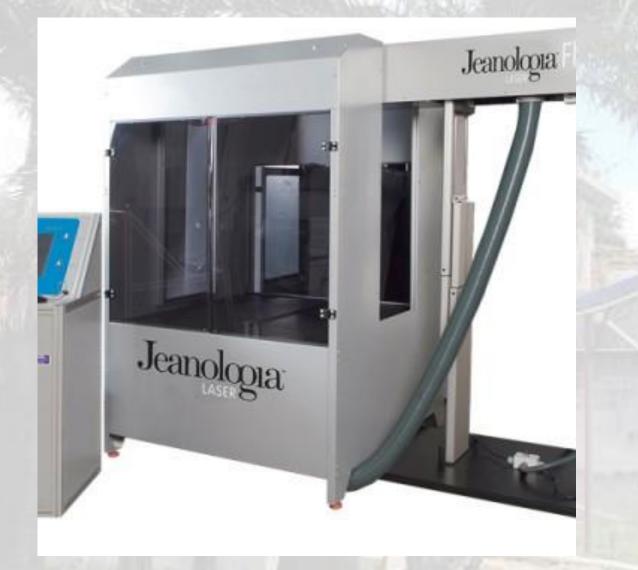

### Wet Process

- We are capable of washing up to 6,50,000 pairs of Denims per month
- Most Modern Front Loading Automating Tilting washing Machines
  - -Ramsons Vertostar<sup>™</sup> -3set (India)
  - Laser 1 set (Geonologia)
  - -Yilmak Rainforest Machine(Turkey)
  - -Ngai Shing -6 set( China)

### Laser Machine - Jeanologia