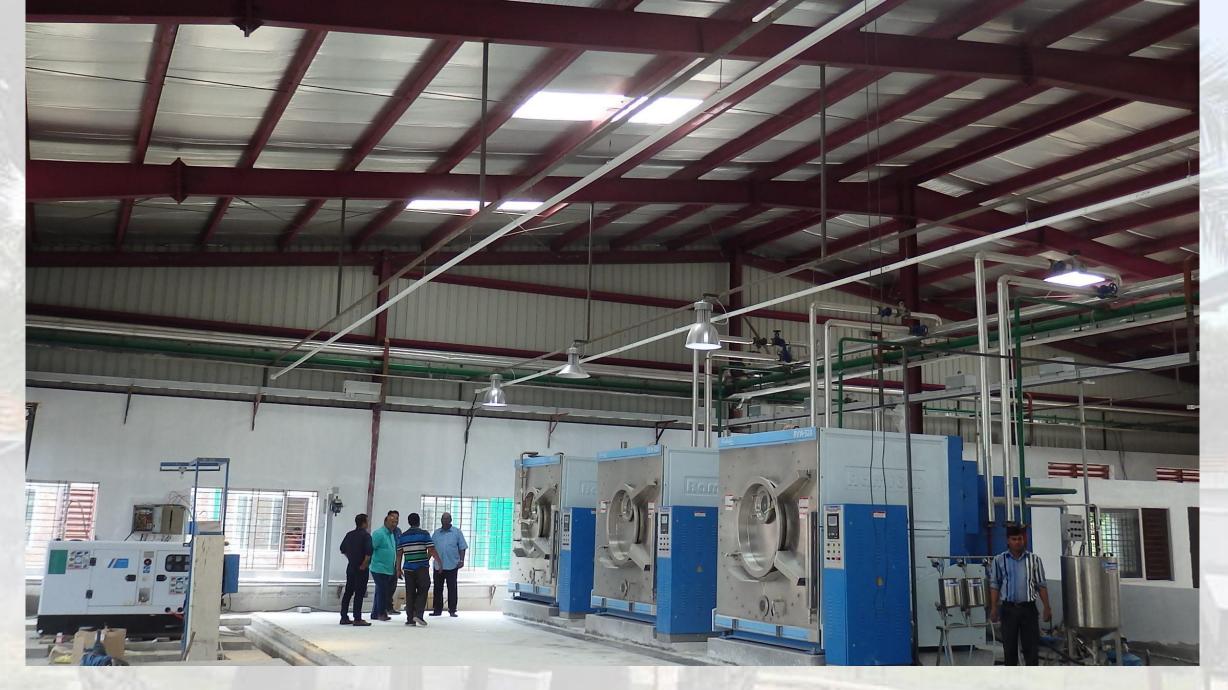

### Wet Process

- We are capable of washing up to 6,50,000 pairs of Denims per month
- Most Modern Front Loading Automating Tilting washing Machines
  - -Ramsons Vertostar<sup>™</sup> -3set (India)
  - Laser 1 set (Geonologia)
  - -Yilmak Rainforest Machine(Turkey)
  - -Ngai Shing -6 set( China)

**ETP FRONT VIEW** 

WET PROCESS AREA

WET PROCESS Machines

QC AREA