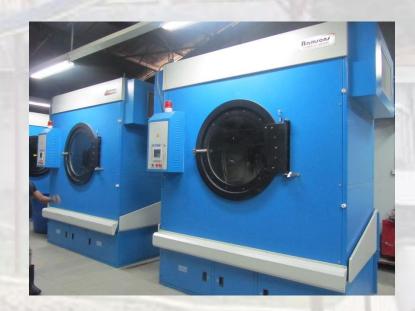

## MAYBLE & FRANK FASHION LTD

A Destination to Denim Washing

### About Us

>A State of the Art Garment washing Facility specialized in Denim

Equipped with industries most modern Wet & Dry Process machines

>An Eco friendly plant with green & sustainable Environment . LEED

GOLD certified.



### Wet Process

- We are capable of washing up to 6,50,000 pairs of Denims per month
- Most Modern Front Loading Automating Tilting washing Machines
  - -Ramsons Vertostar<sup>™</sup> -3set (India)
  - Laser 1 set (Geonologia)
  - -Yilmak Rainforest Machine(Turkey)
  - -Ngai Shing -6 set( China)





### YILMAK Rainforest Machine (Turkey)



### Laser Machine - Jeanologia



### **Dry Process**

#### All types of Dry process includes:

- HandBrush
- Whisker
- Tacking
- Crinkle
- Grinding/Destroy

#### Machineries:

- Water Curtain Chemical spraying Cabinet
- Batch Curing Oven for crinkles effects
- Multi buck hand brush tables





### ETP:

A biological ETP plant with Japanese Technology-Kuraray PVA Gel

- Only a biological gel is used
- No other chemical used in the process
- 2<sup>nd</sup> ETP plant is Bangladesh to use the technology

kura*ray* 

Polyvinyl Alcohol Hydrogel ~A carrier for immobilization of microorganisms~

KURARAY CO., LTD

### **Environmentally Sustainable:**

- We have applied for Leadership in Energy and Environmental Design (LEED) certification
- Boiler : We a